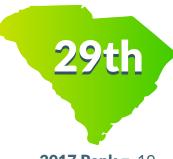

#### 2018 Teen Birth Rate

TEEN BIRTH RATE **AGES 15-19** 

**2017 Rate = 30.2** 

COUNTY **RANKING** 

**2017 Rank** = 19

**DECREASE SINCE 1991** 