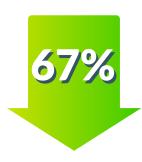

#### 2018 Teen Birth Rate

TEEN BIRTH RATE **AGES 15-19** 

**2017 Rate = 30.2** 

COUNTY **RANKING** 

**2017 Rank** = 19

**DECREASE SINCE 1991** 