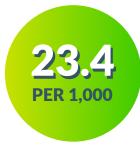

#### 2018 Teen Birth Rate

TEEN BIRTH RATE **AGES 15-19** 

**2017 Rate = 30.2** 

COUNTY **RANKING** 

**2017 Rank** = 19

**DECREASE SINCE 1991** 