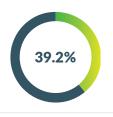

#### 2018 Teen Birth Rate

TEEN BIRTH RATE **AGES 15-19** 

**2017 Rate = 30.2** 

COUNTY **RANKING** 

**2017 Rank** = 19

**DECREASE SINCE 1991** 